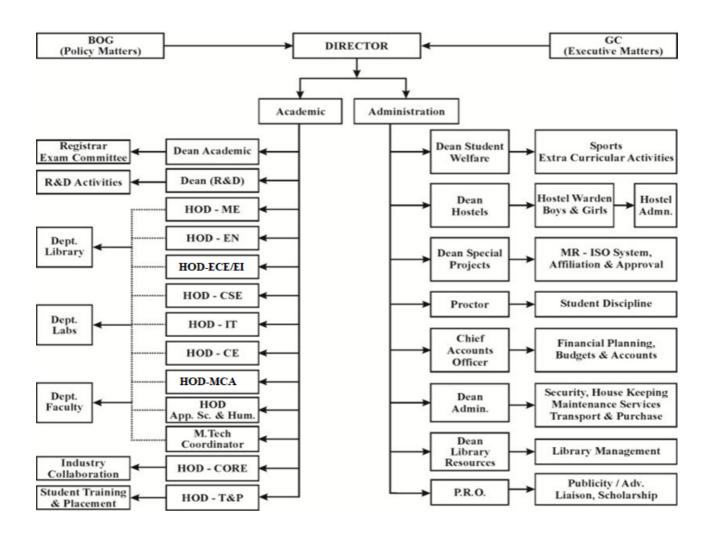

#### Organizational chart and processes

## •Nature and Extent of involvement of Faculty and students in academic affairs/improvements

The college has a constituted Board of Governors having 14 members including the members of management committee, eminent educationists, industrialists, bureaucrats and Faculty members of college. The Director of the college is the Member Secretary of the board. The board meets once in 6 months and reviews the progress on all fronts. All policy matters relating to additional courses, investment in additional infrastructure and other major resources, major systemic / organizational changes, perspective plan etc. are discussed and decided by the Board of Governors. The board also reviews and passes the annual budget.

The Governing Council of the college is composed of the Chairman, Secretary, Treasurer, one/two other members of the management committee and the Director General who acts as the Convener. The council meets once / twice in a month or as necessary to regularly review and decide on various functional issues of importance.

#### • Mechanism/ Norms and Procedure for democratic/ good Governance

The college promotes a culture of participative management. The management of the college rests with its Governing Body, whose member, is appointed in accordance with the guidelines provided by Uttar Pradesh Technical University, Lucknow and AICTE. The Director is the academic and administrative head of the Institution and also the member secretary of the governing body. The Heads of Departments are responsible for the day-to-day administration of the departments and report directly to the Director. Additionally, every department has distributed various duties among faculty members which play an important role in various institutional functions. These duties have been discussed in departmental meetings conducted and the minutes of these meetings are recorded.